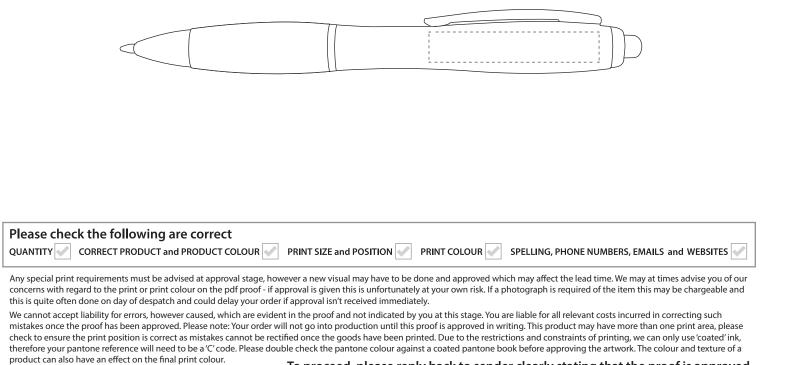

## Artwork Approval

| Your Ref:      | Quantity:  | Product Code: TPC916801 SHANGHAI BAMBO      |  |  |  |  |  |  |  |
|----------------|------------|---------------------------------------------|--|--|--|--|--|--|--|
| Our Ref:       | Version: 1 | Product Colour: BAMBOO/SILVER               |  |  |  |  |  |  |  |
| PRODUCT NOTES: |            | We stock this item in the following colours |  |  |  |  |  |  |  |

The dashed line is to demonstrate print area and will not appear on your printed item

## **ACTUAL ARTWORK SIZE:**

ARTWORK SCALE 100%

| ĩ. | - | - | - | - | - | - | - | - | - | - | - | - | - | - | - | - | - | - | - | - | - | - | - | - | - | - | - | - | 7 |  |
|----|---|---|---|---|---|---|---|---|---|---|---|---|---|---|---|---|---|---|---|---|---|---|---|---|---|---|---|---|---|--|
| 1  |   |   |   |   |   |   |   |   |   |   |   |   |   |   |   |   |   |   |   |   |   |   |   |   |   |   |   |   | 1 |  |
| 1  |   |   |   |   |   |   |   |   |   |   |   |   |   |   |   |   |   |   |   |   |   |   |   |   |   |   |   |   |   |  |
| 1  |   |   |   |   |   |   |   |   |   |   |   |   |   |   |   |   |   |   |   |   |   |   |   |   |   |   |   |   | 1 |  |
| 1  |   |   |   |   |   |   |   |   |   |   |   |   |   |   |   |   |   |   |   |   |   |   |   |   |   |   |   |   | 1 |  |
| -  | - | - | - | - | - | - | - | - | - | - | - | - | - | - | - | - | - | - | - | - | - | - | - | - | - | - | - | - |   |  |

ARTWORK SCALE 100% Front Print Area: 45mm x 8mm

To proceed, please reply back to sender clearly stating that the proof is approved