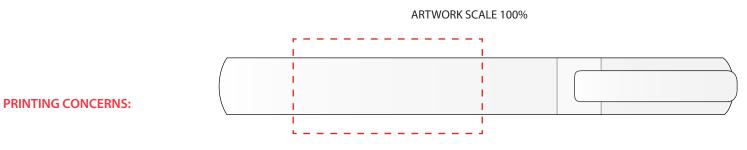

The dashed line is to demonstrate print area and will not appear on your printed item