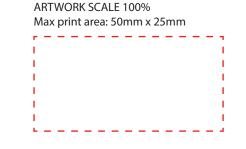

The dashed line is to demonstrate print area and will not appear on your printed item