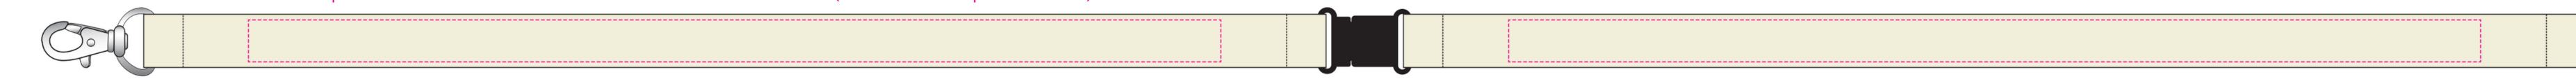

## Maximum printable area 370 x 21mm. O - white fabric colour as standard (bleached white option available).

Instructions:

Size: 25mm

Lanyard Colour Pantone: **Print Colour** 

Pantone:

- 1. Select pantone colour, fill in lanyard pantone and fill the box with the colour (if using black or white please state so)
- 2. Fill the lanyard with the selected colour
- 3. If you would like text on the lanyard, select a pantone reference and add it to the print colour as well as filling in the box
- 4. Add text to lanyard in chosen colour and font, repeating if needed
- 5. If you are using a logo and know the pantone, please fill in the reference in the print colour
- 6. Insert your logo (preferably as an Al or EPS) and repeat the logo along the lanyard, in whatever pattern you would like. You can use more than one logo (depending on colour selection)
- 7. Save the artwork as a jpeg and also as editable vectorised version AI, EPS, PDF
- 8. Please email all files (including logos) to sales@promodirect.co.uk along with the company name as the subject and JBN number if you have been allocated one
- \*\*all pantones will be matched as close as possible
- \*\*if you have any questions or would like any help with the design, one of our team will be more than happy to help. Please call us on +44 (0)203 195 7581