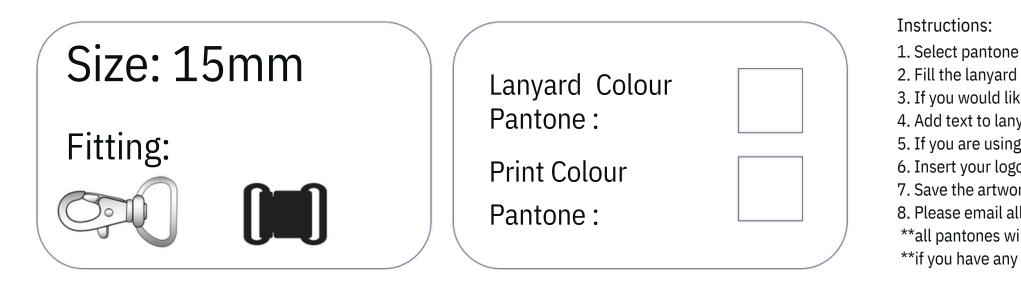

Maximum printable area 370 x 11mm. O - white fabric colour as standard (bleached white option available).

- 1. Select pantone colour, fill in lanyard pantone and fill the box with the colour (if using black or white please state so)
- 2. Fill the lanyard with the selected colour
- 3. If you would like text on the lanyard, select a pantone reference and add it to the print colour as well as filling in the box
- 4. Add text to lanyard in chosen colour and font, repeating if needed
- 5. If you are using a logo and know the pantone, please fill in the reference in the print colour
- 6. Insert your logo (preferably as an Al or EPS) and repeat the logo along the lanyard, in whatever pattern you would like. You can use more than one logo (depending on colour selection) 7. Save the artwork as a jpeg and also as editable vectorised version AI, EPS, PDF
- 8. Please email all files (including logos) to sales@promodirect.co.uk along with the company name as the subject and JBN number if you have been allocated one \*\*all pantones will be matched as close as possible
- \*\*if you have any questions or would like any help with the design, one of our team will be more than happy to help. Please call us on +44 (0)203 195 7581