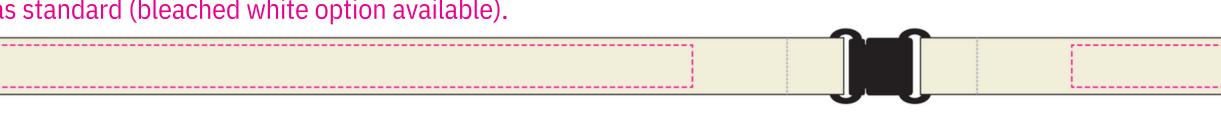

Maximum printable area 370 x 11mm. O - white fabric colour as standard (bleached white option available).

- 1. Select pantone colour, fill in lanyard pantone and fill the box with the colour (if using black or white please state so)
- 2. Fill the lanyard with the selected colour
- 3. If you would like text on the lanyard, select a pantone reference and add it to the print colour as well as filling in the box
- 4. Add text to lanyard in chosen colour and font, repeating if needed
- 5. If you are using a logo and know the pantone, please fill in the reference in the print colour
- 6. Insert your logo (preferably as an Al or EPS) and repeat the logo along the lanyard, in whatever pattern you would like. You can use more than one logo (depending on colour selection) 7. Save the artwork as a jpeg and also as editable vectorised version AI, EPS, PDF
- 8. Please email all files (including logos) to sales@promodirect.co.uk along with the company name as the subject and JBN number if you have been allocated one \*\*all pantones will be matched as close as possible
- \*\*if you have any questions or would like any help with the design, one of our team will be more than happy to help. Please call us on +44 (0)203 195 7581